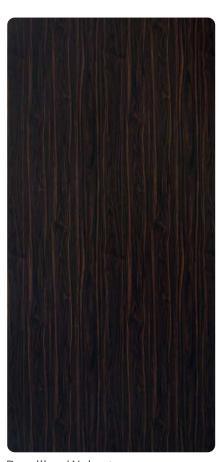

FB - 822 RW

www.manyaimpex.com

Antique Wood FB - 818

Mexican Teak

FB - 801

Finland Cherry FB - 807

Canadian Cherry FB - 802

California Walnut FB - 815