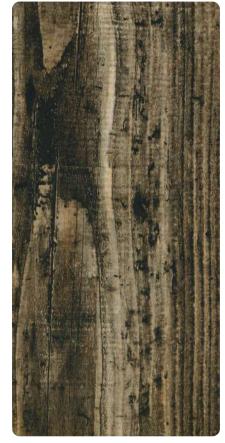

FB - 822 RW

www.manyaimpex.com

Antique Wood FB - 818

Mexican Teak

FB - 801

Finland Cherry FB - 807

Canadian Cherry FB - 802

California Walnut FB - 815