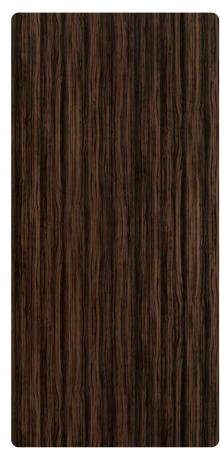

### **HEAD OFFICE**

#### AHMEDABAD

40/A, Panchratna Industrial Estate, B/h. Vivek Steel, Changodar-382 213,



DARSHIT PATEL























IN EVERY DESIGN



WOODEN & MARBLE









[www.manyaimpex.com]





Brazilian Sucupira FB-821 RW

















Country Oak

FB - 822 RW







www.manyaimpex.com







Antique Wood FB - 818

Mexican Teak

FB - 801



Finland Cherry FB - 807



Canadian Cherry FB - 802



California Walnut FB - 815



Laurel Wood FB - 813



Ebony FB - 808



Gemini Oak FB - 809



Burn Walnut FB - 816







### [www.manyaimpex.com]







FB - 814



Brazilian Walnut FB - 804









Sisam Wood FB - 810



Rose Wood FB - 811



African Sapeli



Congo Sapeli FB - 806









# www.manyaimpex.com







Travertine Crema FB - 702

Emperador Dark

FB - 705



Italian Black FB - 708



Forest Green FB - 707



Italian Brown FB - 709



Brown Fire



Statuario



Dove Grey FB - 721



Onyx Green FB - 706



THE JOY OF SMOOTH CRAFTSMANSHIP.







www.manyaimpex.com

# **Technical Specification**

### Panel's Physical Properties

| Product Grade    | Panel<br>Thickness | Coil<br>Thickness | Core<br>Thickness | Top Coil<br>Coating Thinckness    | Back Coil<br>Coating Thickness |
|------------------|--------------------|--------