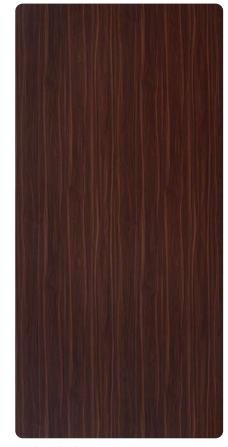

### **HEAD OFFICE**

#### AHMEDABAD

40/A, Panchratna Industrial Estate, B/h. Vivek Steel, Changodar-382 213,



DARSHIT PATEL























IN EVERY DESIGN



WOODEN & MARBLE









[www.manyaimpex.com]





Brazilian Sucupira FB-821 RW

















Country Oak

FB - 822 RW







www.manyaimpex.com







Antique Wood FB - 818

Mexican Teak

FB - 801



Finland Cherry FB - 807



Canadian Cherry FB - 802



California Walnut FB - 815



Laurel Wood FB - 813



Ebony FB - 808



Gemini Oak FB - 809



Burn Walnut FB - 816







### [www.manyaimpex.com]







FB - 814



Brazilian Walnut FB - 804









Sisam Wood FB - 810



Rose Wood FB - 811



African Sapeli



Congo Sapeli FB - 806









# www.manyaimpex.com







Travertine Crema FB - 702

Emperador Dark

FB - 705



Italian Black FB - 708



Forest Green FB - 707



Italian Brown FB - 709



Brown Fire



Statuario



Dove Grey FB - 721



Onyx Green FB - 706



THE JOY OF SMOOTH CRAFTSMANSHIP.







www.manyaimpex.com

# **Technical Specification**

### Panel's Physical Properties

| Product Grade    | Panel<br>Thickness | Coil<br>Thickness | Core<br>Thickness | Top Coil<