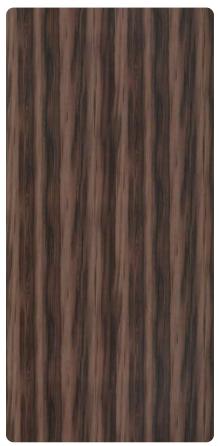

### [www.manyaimpex.com]

FB - 814

Brazilian Walnut FB - 804

Sisam Wood FB - 810

Rose Wood FB - 811

African Sapeli

Congo Sapeli FB - 806