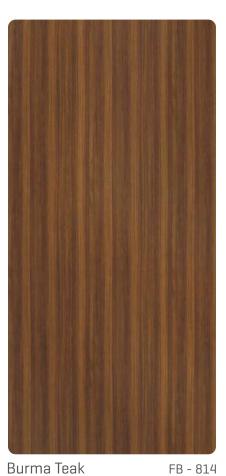

### [www.manyaimpex.com]

FB - 814

Brazilian Walnut FB - 804

Sisam Wood FB - 810

Rose Wood FB - 811

African Sapeli

Congo Sapeli FB - 806