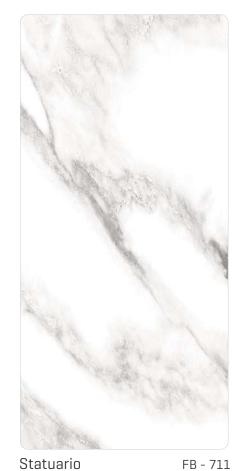

Statuario

Dove Grey FB - 721

Onyx Green FB - 706

THE JOY OF SMOOTH CRAFTSMANSHIP.

www.manyaimpex.com