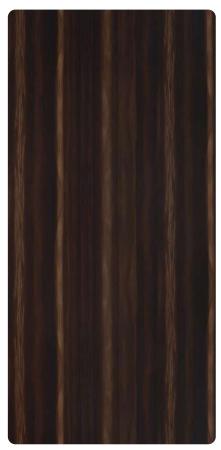

### **HEAD OFFICE**

#### AHMEDABAD

40/A, Panchratna Industrial Estate, B/h. Vivek Steel, Changodar-382 213,



DARSHIT PATEL























IN EVERY DESIGN



WOODEN & MARBLE









[www.manyaimpex.com]





Brazilian Sucupira FB-821 RW

















Country Oak

FB - 822 RW







www.manyaimpex.com







Antique Wood FB - 818

Mexican Teak

FB - 801



Finland Cherry FB - 807



Canadian Cherry FB - 802



California Walnut FB - 815



Laurel Wood FB - 813



Ebony FB - 808



Gemini Oak FB - 809



Burn Walnut FB - 816







### [www.manyaimpex.com]







FB - 814



Brazilian Walnut FB - 804









Sisam Wood FB - 810



Rose Wood FB - 811



African Sapeli



Congo Sapeli FB - 806









# www.manyaimpex.com







Travertine Crema FB - 702

Emperador Dark

FB - 705



Italian Black FB - 708



Forest Green FB - 707



Italian Brown FB - 709



Brown Fire



Statuario



Dove Grey FB - 721



Onyx Green FB - 706



THE JOY OF SMOOTH CRAFTSMANSHIP.







www.manyaimpex.com

# **Technical Specification**

### Panel's Physical Properties

| Product Grade    | Panel<br>Thickness | Coil<br>Thickness | Core<br>Thickness | Top Coil<br>Coating Thinckness    | Back Coil<br>Coating Thickne