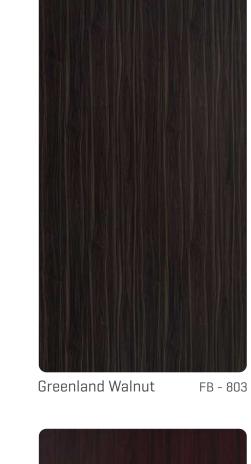

### [www.manyaimpex.com]

FB - 814

Brazilian Walnut FB - 804

Sisam Wood FB - 810

Rose Wood FB - 811

African Sapeli

Congo Sapeli FB - 806