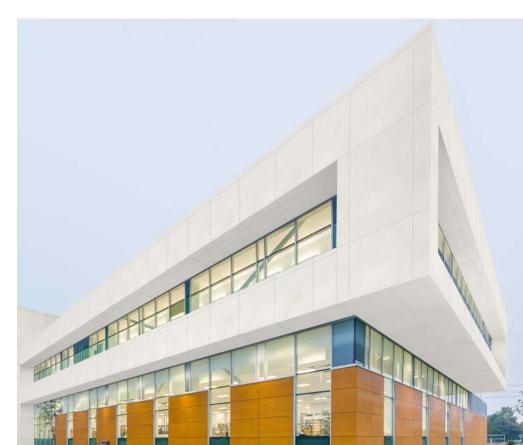

### Important Note

To avoid possible reflection differences, it is recommended to install the panel in the same direction as marked on the protective peel-off film. Color may vary from batch to batch, kindly ask for a sample. For installation, please follow the international standards.