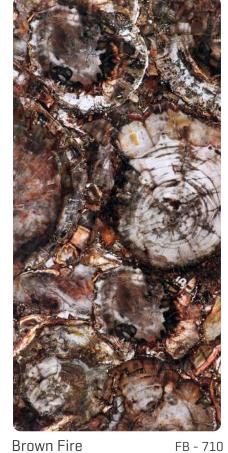

# www.manyaimpex.com

Travertine Crema FB - 702

Emperador Dark

FB - 705

Italian Black FB - 708

Forest Green FB - 707

Italian Brown FB - 709

Brown Fire